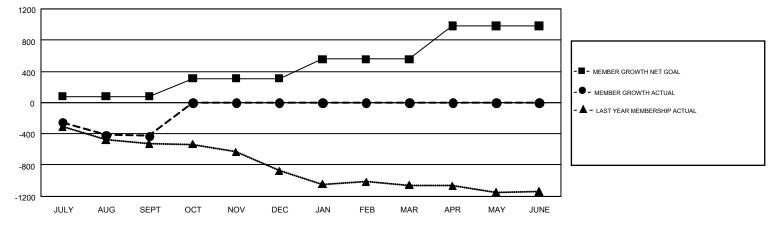

## GMT: CINDY GREGG

REPORT DOES NOT INCLUDE CLUBS IN UNDISTRICTED AREAS.

| Clubs                 |               |           |               | Members               |                           |                         |                                                    |  |
|-----------------------|---------------|-----------|---------------|-----------------------|---------------------------|-------------------------|----------------------------------------------------|--|
| RESULTS FOR 2017-2018 |               |           |               | RESULTS FOR 2017-2018 |                           |                         |                                                    |  |
| QUARTER               | NEW CLUB GOAL | NEW CLUBS | DROPPED CLUBS | QUARTER               | MEMBER GROWTH NET<br>GOAL | MEMBER GROWTH<br>ACTUAL | DROPPED<br>MEMBERS ACTUAL<br>(including transfers) |  |
| JULY/AUG/SEPT         | 10            | 6         | 5             | JULY/AUG/SEPT         | 81                        | 861                     | 1,289                                              |  |
| OCT/NOV/DEC           | 11            | 0         | 0             | OCT/NOV/DEC           | 228                       | 0                       | 0                                                  |  |
| JAN/FEB/MAR           | 12            | 0         | 0             | JAN/FEB/MAR           | 249                       | 0                       | 0                                                  |  |
| APR/MAY/JUNE          | 18            | 0         | 0             | APR/MAY/JUNE          | 423                       | 0                       | 0                                                  |  |