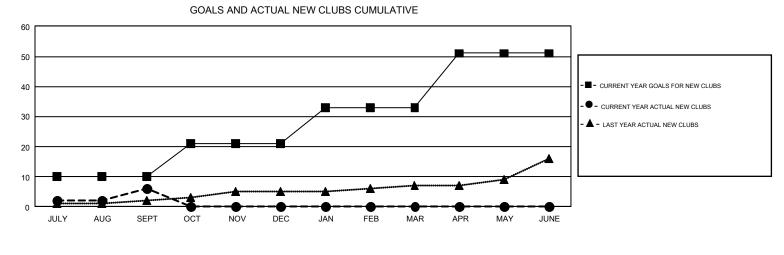

## GMT: CINDY GREGG

REPORT DOES NOT INCLUDE CLUBS IN UNDISTRICTED AREAS.

| Clubs                 |               |           |               | Members               |                           |                         |                                                    |  |
|-----------------------|---------------|-----------|---------------|-----------------------|---------------------------|-------------------------|----------------------------------------------------|--|
| RESULTS FOR 2017-2018 |               |           |               | RESULTS FOR 2017-2018 |                           |                         |                                                    |  |
| QUARTER               | NEW CLUB GOAL | NEW CLUBS | DROPPED CLUBS | QUARTER               | MEMBER GROWTH NET<br>GOAL | MEMBER GROWTH<br>ACTUAL | DROPPED<br>MEMBERS ACTUAL<br>(including transfers) |  |
| JULY/AUG/SEPT         | 10            | 6         | 5             | JULY/AUG/SEPT         | 81                        | 861                     | 1,289                                              |  |
| OCT/NOV/DEC           | 11            | 0         | 0             | OCT/NOV/DEC           | 228                       | 0                       | 0                                                  |  |
| JAN/FEB/MAR           | 12            | 0         | 0             | JAN/FEB/MAR           | 249                       | 0                       | 0                                                  |  |
| APR/MAY/JUNE          | 18            | 0         | 0             | APR/MAY/JUNE          | 423                       | 0                       | 0                                                  |  |